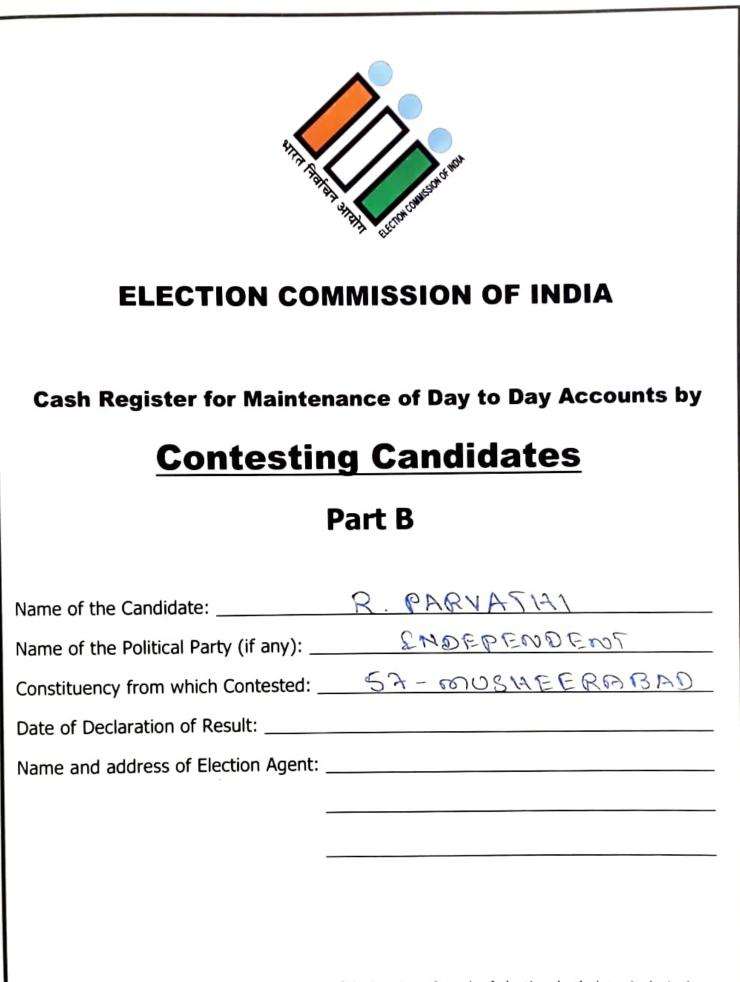

| 30<br>24<br>24<br>24<br>24<br>24<br>24<br>24<br>24<br>24<br>24<br>24<br>24<br>24                                                                                                             |
|----------------------------------------------------------------------------------------------------------------------------------------------------------------------------------------------|
| ELECTION COMMISSION OF INDIA                                                                                                                                                                 |
| Register for Maintenance of Day to Day Accounts by                                                                                                                                           |
| <b>Contesting Candidates</b>                                                                                                                                                                 |
| Part A                                                                                                                                                                                       |
| Name of the Candidate:  Reddy malla Party    Name of the Political Party (if any):  Indipendent-    Constituency from which Contested:  57 - procheonalbad    Date of Declaration of Result: |
| Total Expenditure incurred / authorized:                                                                                                                                                     |
| (From the date of nomination to the date of declaration of result of election, both dates inclusive)                                                                                         |